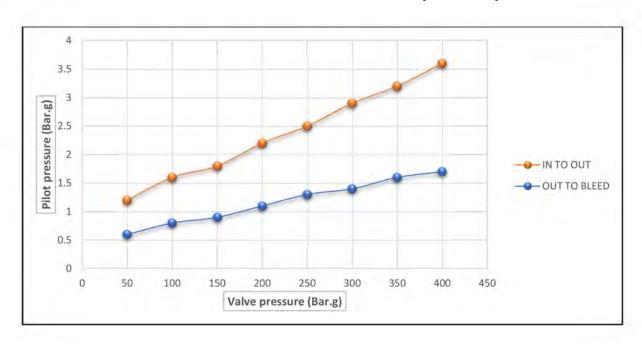

S316L

2. Orifice & spool: SS 17-4 PH

3. Valve nut: Duplex SS

4. Piston: SS316L

5. Seals: FKM (Viton)

6. Other materials on request

## **Temperature Rating:**

➤ -10°C to 100°C







## **INTERFACE VALVE**

#### **Process Connection:**

▶ Inlet/Outlet connection: 1/4", 3/8" 1/2" NPT

➤ Pilot port connection: 1/4" NPT

▶ Other connection sizes on request

#### **Material certifications:**

➤ 3.1 MTC as per EN 10204

▶ NACE MR0175 compliance is available on request.

#### **ORDERING INFORMATION AND MODEL DE-CODIFICATION**







## **INTERFACE VALVE**

#### **MOUNTING ARRANGEMENT**

200Bar



414 & 690 BAR



#### FLOW VS PRESSURE DROP (ALL MODELS)



### **PILOT PRESSURE VS VALVE PRESSURE: (690 BAR)**





## **INTERFACE VALVE**

#### **PILOT PRESSURE VS VALVE PRESSURE : (414 BAR)**



## PILOT PRESSURE VS VALVE PRESSURE : (200 BAR)



**Note:** Customised models and materials are available based on requirements.

Above data are only for reference purpose and subject to change without any prior notice due to constant efforts on product improvement.





F- 46 & 47, Bible College Road, 8th Main Road, 3rd Cross, SIPCOT Industrial Park, Irungattukottai, Sriperumbudur - 602 105, India

+91-44-66142800

irksales@petronash.com

+91-44-66142828



www.petronashengineering.com