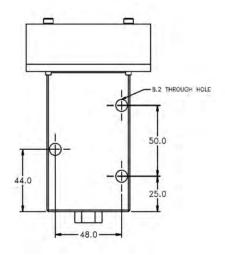

414 & 690 Bar(g)
- Outlet pressure ranges (Max): Up to 200, 414 & 690 Bar(g)
- Maximum pilot pressure: Up to 10 bar(g)
- Configuration: 3-way 2 position

#### MOC:

1. Body: SS316/SS316L

2. Orifice & spool: SS 17-4 PH

3. Valve nut: Duplex SS

4. Piston: SS316L

5. Seals: FKM (Viton)

6. Other materials on request

## **Temperature Rating:**

➤ -10°C to 100°C







## **INTERFACE VALVE**

#### **Process Connection:**

▶ Inlet/Outlet connection: 1/4", 3/8" 1/2" NPT

➤ Pilot port connection: 1/4" NPT

▶ Other connection sizes on request

#### **Material certifications:**

➤ 3.1 MTC as per EN 10204

▶ NACE MR0175 compliance is available on request.

#### **ORDERING INFORMATION AND MODEL DE-CODIFICATION**







## **INTERFACE VALVE**

#### **MOUNTING ARRANGEMENT**

200Bar



414 & 690 BAR



#### FLOW VS PRESSURE DROP (ALL MODELS)



### **PILOT PRESSURE VS VALVE PRESSURE: (690 BAR)**





## **INTERFACE VALVE**

#### **PILOT PRESSURE VS VALVE PRESSURE : (414 BAR)**



## PILOT PRESSURE VS VALVE PRESSURE : (200 BAR)



**Note:** Customised models and materials are available based on requirements.

Above data are only for reference purpose and subject to change without any prior notice due to constant efforts on product improvement.





F- 46 & 47, Bible College Road, 8th Main Road, 3rd Cross, SIPCOT Industrial Park, Irungattukottai, Sriperumbudur - 602 105, India

+91-44-66142800

irksales@petronash.com

+91-44-66142828



www.petronashengineering.com