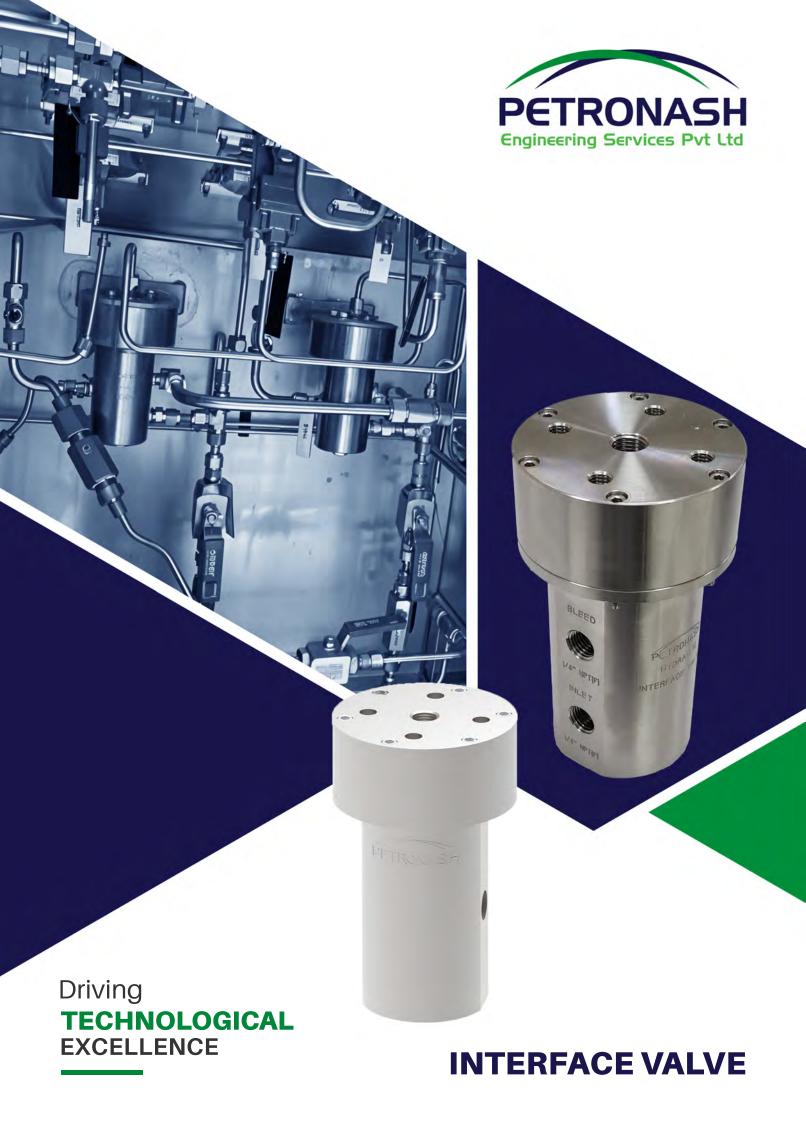

## INTERFACE VALVE

Hydraulic Interface Valve is a two position, three-way normally closed block and bleed pilot operated hydraulic controller. The device is designed to block the incoming hydraulic supply pressure and bleed the outlet supply pressure in conditions where applied pilot supply pressure is relatively low.

#### **FEATURE**

- > Sturdy build of a stainless-steel body
- Comprises Viton sealing that endures extremely high pressure and temperatures
- Customized process connections in different sizes as per customer demand
- Compatible with various hydraulic fluids. Reach out to our technical support team to understand fluid suitability in detail

## **INTERFACE VALVE**