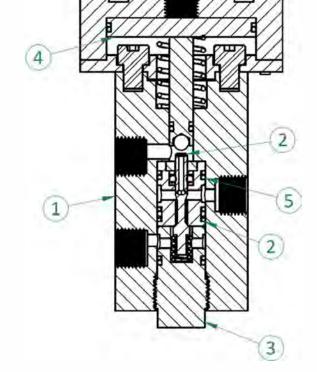

#### MOC:

1. Body: SS316/SS316L

2. Orifice & spool: SS 17-4 PH

3. Valve nut: Duplex SS

4. Piston: SS316L

5. Seals: FKM (Viton)

6. Other materials on request