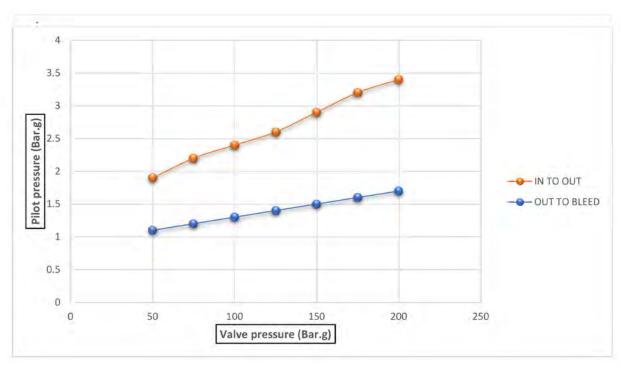

## PILOT PRESSURE VS VALVE PRESSURE : (200 BAR)

**Note:** Customised models and materials are available based on requirements.

Above data are only for reference purpose and subject to change without any prior notice due to constant efforts on product improvement.