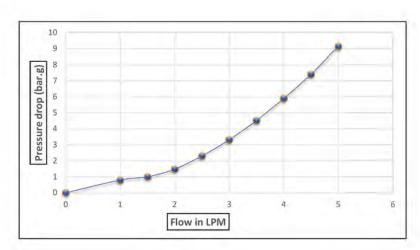

Max): Up to 200, 414 & 690 Bar(g)
- Maximum pilot pressure: Up to 10 bar(g)
- Configuration: 3-way 2 position

#### MOC:

1. Body: SS316/SS316L

2. Orifice & spool: SS 17-4 PH

3. Valve nut: Duplex SS

4. Piston: SS316L

5. Seals: FKM (Viton)

6. Other materials on request

## **Temperature Rating:**

➤ -10°C to 100°C







## **INTERFACE VALVE**

#### **Process Connection:**

▶ Inlet/Outlet connection: 1/4", 3/8" 1/2" NPT

➤ Pilot port connection: 1/4" NPT

▶ Other connection sizes on request

#### **Material certifications:**

➤ 3.1 MTC as per EN 10204

▶ NACE MR0175 compliance is available on request.

#### **ORDERING INFORMATION AND MODEL DE-CODIFICATION**







## **INTERFACE VALVE**

#### **MOUNTING ARRANGEMENT**

200Bar



414 & 690 BAR



#### FLOW VS PRESSURE DROP (ALL MODELS)



### **PILOT PRESSURE VS VALVE PRESSURE: (690 BAR)**





## **INTERFACE VALVE**

#### **PILOT PRESSURE VS VALVE PRESSURE : (414 BAR)**



## PILOT PRESSURE VS VALVE PRESSURE : (200 BAR)



**Note:** Customised models and materials are available based on requirements.

Above data are only for reference purpose and subject to change without any prior notice due to constant efforts on product improvement.





F- 46 & 47, Bible College Road, 8th Main Road, 3rd Cross, SIPCOT Industrial Park, Irungattukottai, Sriperumbudur - 602 105, India

+91-44-66142800

irksales@petronash.com

+91-44-66142828



www.petronashengineering.com