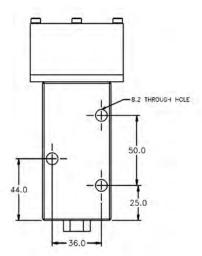

Max): Up to 200, 414 & 690 Bar(g)
- Outlet pressure ranges (Max): Up to 200, 414 & 690 Bar(g)
- Maximum pilot pressure: Up to 10 bar(g)
- Configuration: 3-way 2 position

#### MOC:

1. Body: SS316/SS316L

2. Orifice & spool: SS 17-4 PH

3. Valve nut: Duplex SS

4. Piston: SS316L

5. Seals: FKM (Viton)

6. Other materials on request

## **Temperature Rating:**

➤ -10°C to 100°C







## **INTERFACE VALVE**

#### **Process Connection:**

▶ Inlet/Outlet connection: 1/4", 3/8" 1/2" NPT

➤ Pilot port connection: 1/4" NPT

▶ Other connection sizes on request

#### **Material certifications:**

➤ 3.1 MTC as per EN 10204

▶ NACE MR0175 compliance is available on request.

#### **ORDERING INFORMATION AND MODEL DE-CODIFICATION**







## **INTERFACE VALVE**

#### **MOUNTING ARRANGEMENT**

200Bar



414 & 690 BAR



#### FLOW VS PRESSURE DROP (ALL MODELS)



### **PILOT PRESSURE VS VALVE PRESSURE: (690 BAR)**





## **INTERFACE VALVE**

#### **PILOT PRESSURE VS VALVE PRESSURE : (414 BAR)**



## PILOT PRESSURE VS VALVE PRESSURE : (200 BAR)



**Note:** Customised models and materials are available based on requirements.

Above data are only for reference purpose and subject to change without any prior notice due to constant efforts on product improvement.





F- 46 & 47, Bible College Road, 8th Main Road, 3rd Cross, SIPCOT Industrial Park, Irungattukottai, Sriperumbudur - 602 105, India

+91-44-66142800

irksales@petronash.com

+91-44-66142828



www.petronashengineering.com