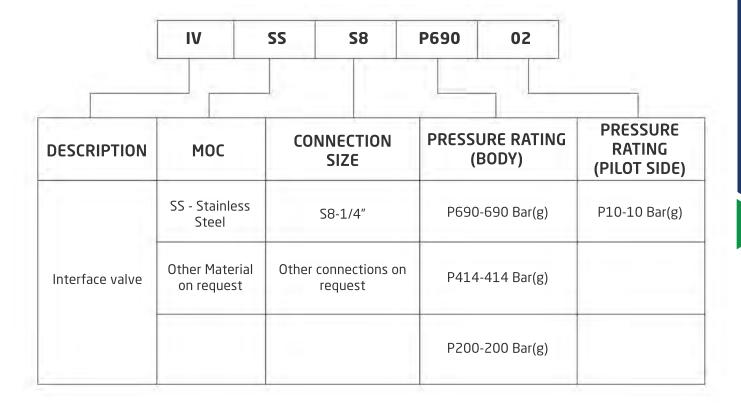

ility in detail

#### **TECHNICAL DATA**

- ➤ Inlet pressure ranges (Max): Up to 200, 414 & 690 Bar(g)
- Outlet pressure ranges (Max): Up to 200, 414 & 690 Bar(g)
- Maximum pilot pressure: Up to 10 bar(g)
- Configuration: 3-way 2 position

#### MOC:

1. Body: SS316/SS316L

2. Orifice & spool: SS 17-4 PH

3. Valve nut: Duplex SS

4. Piston: SS316L

5. Seals: FKM (Viton)

6. Other materials on request

## **Temperature Rating:**

➤ -10°C to 100°C







## **INTERFACE VALVE**

#### **Process Connection:**

▶ Inlet/Outlet connection: 1/4", 3/8" 1/2" NPT

➤ Pilot port connection: 1/4" NPT

▶ Other connection sizes on request

#### **Material certifications:**

➤ 3.1 MTC as per EN 10204

▶ NACE MR0175 compliance is available on request.

#### **ORDERING INFORMATION AND MODEL DE-CODIFICATION**







## **INTERFACE VALVE**

#### **MOUNTING ARRANGEMENT**

200Bar



414 & 690 BAR



#### FLOW VS PRESSURE DROP (ALL MODELS)



### **PILOT PRESSURE VS VALVE PRESSURE: (690 BAR)**





## **INTERFACE VALVE**

#### **PILOT PRESSURE VS VALVE PRESSURE : (414 BAR)**



## PILOT PRESSURE VS VALVE PRESSURE : (200 BAR)



**Note:** Customised models and materials are available based on requirements.

Above data are only for reference purpose and subject to change without any prior notice due to constant efforts on product improvement.





F- 46 & 47, Bible College Road, 8th Main Road, 3rd Cross, SIPCOT Industrial Park, Irungattukottai, Sriperumbudur - 602 105, India

+91-44-66142800

irksales@petronash.com

+91-44-66142828



www.petronashengineering.com