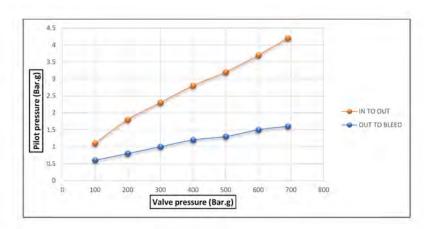

ure: Up to 10 bar(g)
- Configuration: 3-way 2 position

#### MOC:

1. Body: SS316/SS316L

2. Orifice & spool: SS 17-4 PH

3. Valve nut: Duplex SS

4. Piston: SS316L

5. Seals: FKM (Viton)

6. Other materials on request

## **Temperature Rating:**

➤ -10°C to 100°C







## **INTERFACE VALVE**

#### **Process Connection:**

▶ Inlet/Outlet connection: 1/4", 3/8" 1/2" NPT

➤ Pilot port connection: 1/4" NPT

▶ Other connection sizes on request

#### **Material certifications:**

➤ 3.1 MTC as per EN 10204

▶ NACE MR0175 compliance is available on request.

#### **ORDERING INFORMATION AND MODEL DE-CODIFICATION**







## **INTERFACE VALVE**

#### **MOUNTING ARRANGEMENT**

200Bar



414 & 690 BAR



#### FLOW VS PRESSURE DROP (ALL MODELS)



### **PILOT PRESSURE VS VALVE PRESSURE: (690 BAR)**





## **INTERFACE VALVE**

#### **PILOT PRESSURE VS VALVE PRESSURE : (414 BAR)**



## PILOT PRESSURE VS VALVE PRESSURE : (200 BAR)



**Note:** Customised models and materials are available based on requirements.

Above data are only for reference purpose and subject to change without any prior notice due to constant efforts on product improvement.





F- 46 & 47, Bible College Road, 8th Main Road, 3rd Cross, SIPCOT Industrial Park, Irungattukottai, Sriperumbudur - 602 105, India

+91-44-66142800

irksales@petronash.com

+91-44-66142828



www.petronashengineering.com